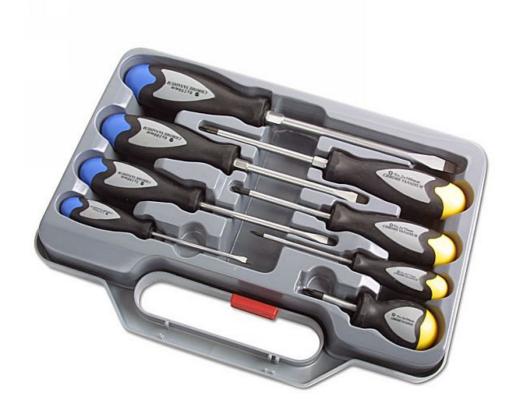

## **Screwdriver Set 8pc**

A set of 8 soft grip screwdrivers in Flat and PzDrive profiles, colour coded for quick identification. Professional quality, manufactured from chrome vanadium with a black magnetic tip for ease of use. Supplied in a portable carry case to keep the screwdrivers safe and organised.

## **Additional Information**

- Flat profile (Blue): 3.2 x 75mm, 5 x 100mm, 6 x 100mm, 8 x 150mm.
- PzDrive profile (Yellow): Pz0 x 75mm, Pz1 x 75mm, Pz2 x 100mm, Pz2 x 38mm.
- Black tip for contrast between screw & driver head.
- Magnetic tip screwdriver blades manufactured from satin finish chrome vanadium.
- · Supplied in plastic storage case.